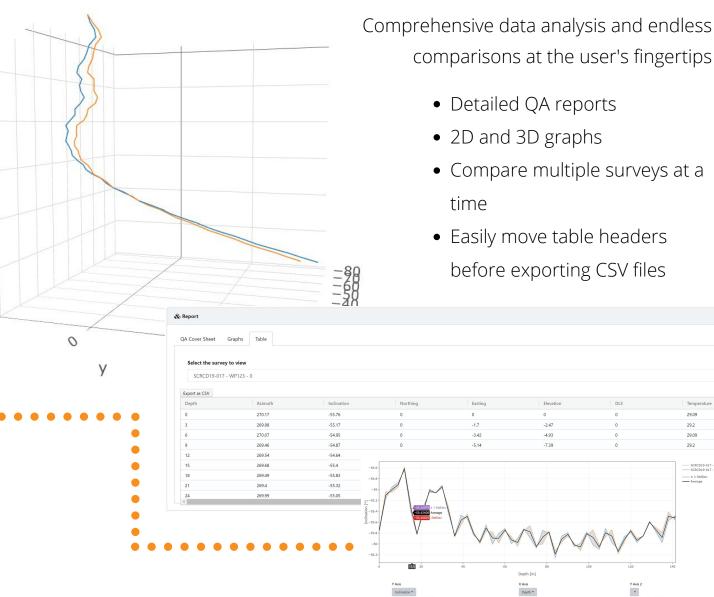

### Transparency. Security. Simplicity.

- Sync directly\* to planned holes or upload data from your desktop
- Control user permissions and editing rights on all access levels
- Plot and inspect limitless surveys across numerous parameters
- Export to standard CSV formats
- Know your data and connection is always secure
- DeviCloud supports Chrome, Safari, Firefox and Edge browser versions
  \* From DeviGyro or DeviFlex hand pad

### From Driller to Geo

Seamless data transition and organisation with the DeviCloud workflow



### Survey data quality, assured



### Survey data, secured

-40

-60

-80

100

- DeviCloud is hosted by Microsoft Azure, a reliable and flexible hosting platform
- Secure login authentication and authorization, with Auth0 integration
- Connection to DeviCloud is always encrypted



### Control User Permissions

Easily manage data acessibility and editing rights for team members

•••••



Recommended role type: External User



#### Get Started



#### DeviCloud Support

| Leave us a message - |    |
|----------------------|----|
| Your name (optional) |    |
|                      |    |
| Email address        |    |
|                      |    |
| How can we help you? |    |
|                      |    |
|                      |    |
| Attachments          |    |
| ll Add up to 5 files |    |
| zendesk              |