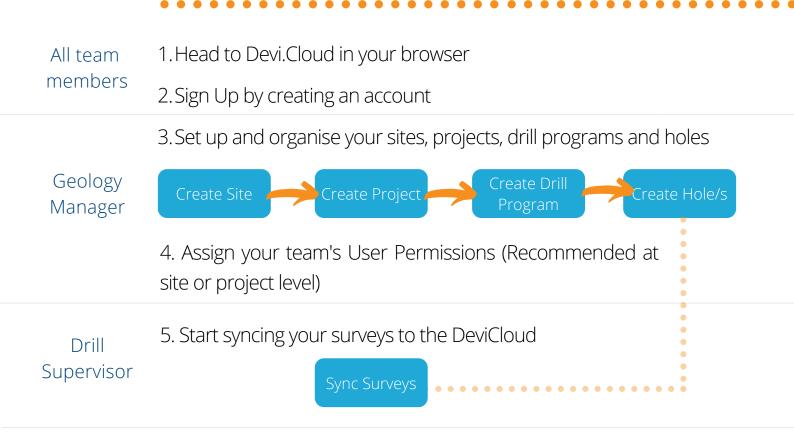

nd inspect limitless surveys across numerous parameters
- Export to standard CSV formats
- Know your data and connection is always secure
- DeviCloud supports Chrome, Safari, Firefox and Edge browser versions
  \* From DeviGyro or DeviFlex hand pad

### From Driller to Geo

Seamless data transition and organisation with the DeviCloud workflow



### Survey data quality, assured



### Survey data, secured

-40

-60

-80

100

- DeviCloud is hosted by Microsoft Azure, a reliable and flexible hosting platform
- Secure login authentication and authorization, with Auth0 integration
- Connection to DeviCloud is always encrypted



### Control User Permissions

Easily manage data acessibility and editing rights for team members

•••••



Recommended role type: External User



#### Get Started



#### DeviCloud Support

| Leave us a message - |    |
|----------------------|----|
| Your name (optional) |    |
|                      |    |
| Email address        |    |
|                      |    |
| How can we help you? |    |
|                      |    |
|                      |    |
| Attachments          |    |
| ll Add up to 5 files |    |
| zendesk              |    |
| zendesk ? Sup        | pe |

Video Tutorials and help descriptions are available throughout DeviCloud. Click the i icon or head to Devi.cloud/support for the full tutorial series.

Select the **Help/Support** button to contact the DeviCloud support team at any time. Ask questions, request technical support or make an improvement suggestion.