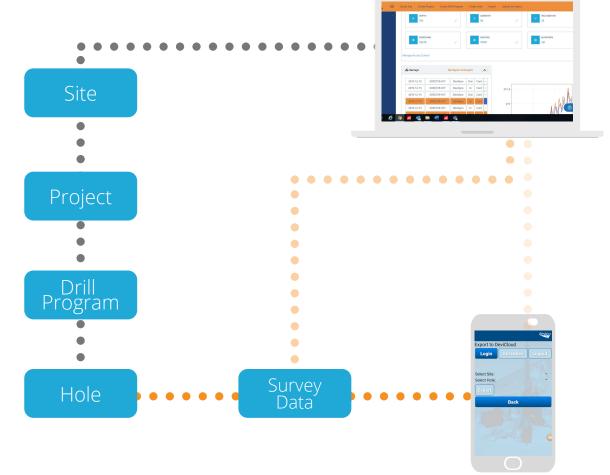

### From Driller to Geo

Seamless data transition and organisation with the DeviCloud workflow