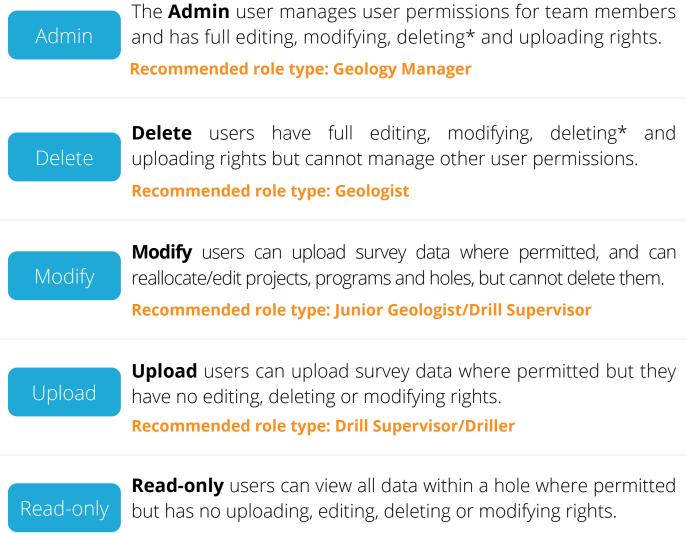

### Control User Permissions

Easily manage data acessibility and editing rights for team members

•••••

Recommended role type: External User