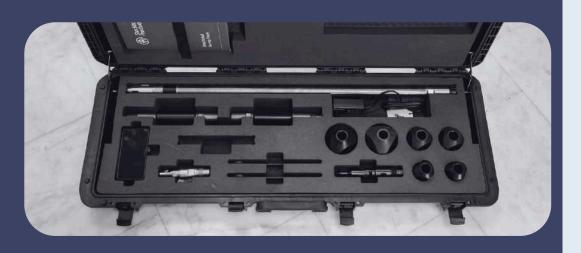

### **CORE ORIENTATION**

Stockholm Precision Tools (SPT) is proud to introduce one of the most efficient core orientation systems in the mining and geotechnical industries.

**MORE INFORMATION** 

Digital core orientation system that provides directional characteristics of a geological core sample extracted from the subsurface and other key data in core drilling operations such as temperature and inclination.

Single instrument for different diameters, compatible from N, H to P sizes - reducing your costs.

Discover the new generation of core orientation.