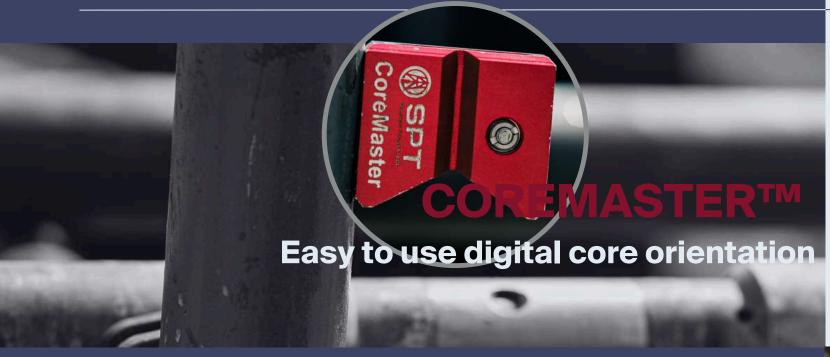

### **CORE ORIENTATION**

Stockholm Precision Tools (SPT) is proud to introduce one of the most efficient core orientation systems in the mining and geotechnical industries.

**MORE INFORMATION** 

Digital core orientation system that provides directional characteristics of a geological core sample extracted from the subsurface and other key data in core drilling operations such as temperature and inclination.

Single instrument for different diameters, compatible from N, H to P sizes - reducing your costs.

Discover the new generation of core orientation.