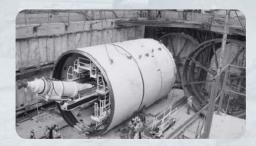

## **Authorized agent for Rusmining Export**

In early 2021, Alternate has been awarded as authorized agent for Rusmining Export (RME), a key Russian player for supplying geological prospecting companies and sub-soil users with high quality products made by Russia.

nO

The RS90 is a compact drill rig weighing only about 5656kg.

The drill can be easily mounted on a towing group with hydraulic jacks and towed to remote locations to drill up to 1200m NWL V-WALL.

The design of the machine is similar to the LF-90, but with RME's original modifications.

With upgraded drill head to prevent oil contamination, lubrication system for gear box, easy access for the box of relays and servicing, reinforced mast and additional filtration system, RS90 excels the quality standards of the world's best drilling equipment manufacturers.