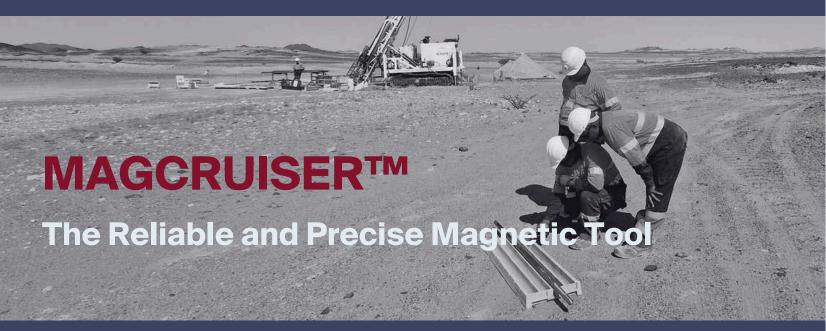

**MORE INFORMATION** 

An affordable solution for non-magnetic environments.

Proven in the harshest mining conditions, our MagCruiser™ technology offers top performance at affordable rates.

Unmatched inclination accuracy, SPT MagCruiser<sup> $\mathbf{m}$ </sup> is able to provide an inclination accuracy of  $\pm$  0.05° It works perfectly at all inclinations and automatically generates reports at any interval.