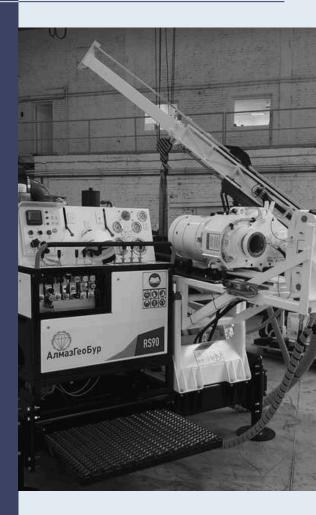

nO

The RS90 is a compact drill rig weighing only about 5656kg.

The drill can be easily mounted on a towing group with hydraulic jacks and towed to remote locations to drill up to 1200m NWL V-WALL.

The design of the machine is similar to the LF-90, but with RME's original modifications.

With upgraded drill head to prevent oil contamination, lubrication system for gear box, easy access for the box of relays and servicing, reinforced mast and additional filtration system, RS90 excels the quality standards of the world's best drilling equipment manufacturers.