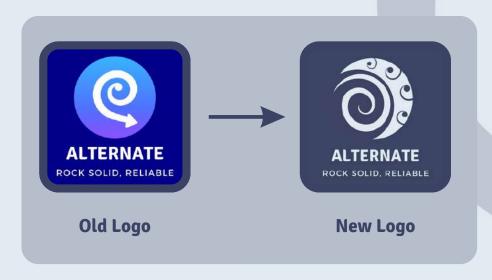

**COMPANY PROFILE** 

The koru (Māori for "loop or coil") is a spiral shape based on the appearance of a new unfurling silver fern frond. It is an integral symbol in Māori art, symbolizes new life, growth, strength and peace.

In 2024, in line with our new path and extensive growth, we introduce the new Alternate logo.

New life, new path
One Alternate

N N

Ken Soepangkat-Brown

Tim Brown

Bagus Nurhuda Prastowo

Search for a word