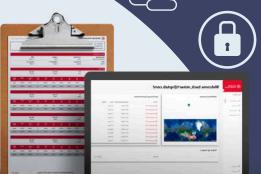

### Mining survey data instantly in the cloud

The cloud-based platform for safeguarding and managing real-time mining survey data. Accelerate your team collaboration and ensure survey integrity across all your mining projects with SPT SmartCloud™.

Seamless borehole surveying projects management

Easier data analysis, improved decision making process

Fast and safe data synchronization

Secure storage in intuitive platform

Global teams management

Real time data from anywhere