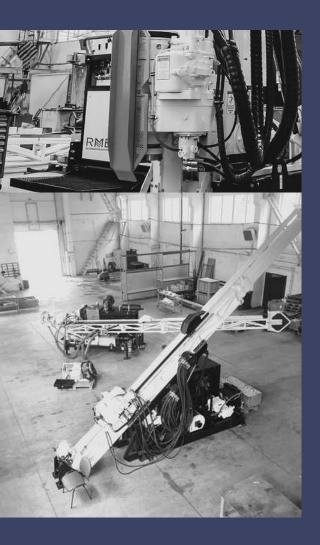

## **Authorized agent for Rusmining Export**

In early 2021, Alternate has been awarded as authorized agent for Rusmining Export (RME), a key Russian player for supplying geological prospecting companies and sub-soil users with high quality products made by Russia.

nO

The RS90 is a compact drill rig weighing only about 5656kg.

The drill can be easily mounted on a towing group with hydraulic jacks and towed to remote locations to drill up to 1200m NWL V-WALL.

The design of the machine is similar to the LF-90, but with RME's original modifications.

With upgraded drill head to prevent oil contamination, lubrication system for gear box, easy access for the box of relays and servicing, reinforced mast and additional filtration system, RS90 excels the quality standards of the world's best drilling equipment manufacturers.