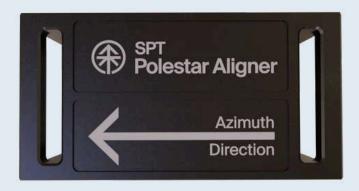

### **POLESTAR ALIGNER**

Designed for gyro rig alignment on extreme latitudes, Polestar Aligner uses an inertial navigation system and north-seeking gyroscope technology to align drilling rigs with high precision and accuracy.

Get up to 8 continuous hours of ultra-precise gyro equipment alignment in a small, portable, ruggedly designed case.