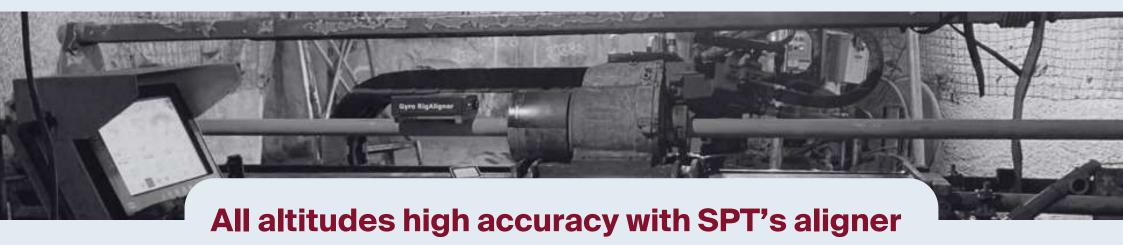

### **RIG ALIGNMENT**

The existing alignment devices in the market face a key problem when performing operations in higher latitudes. Stockholm Precision Tools (SPT) mathematical model solves this important industry issue by using Navibore™ Technology, it is able to accurately find the precise azimuth values for northern latitudes.

### **POLESTAR ALIGNER**

Designed for gyro rig alignment on extreme latitudes, Polestar Aligner uses an inertial navigation system and north-seeking gyroscope technology to align drilling rigs with high precision and accuracy.

Get up to 8 continuous hours of ultra-precise gyro equipment alignment in a small, portable, ruggedly designed case.