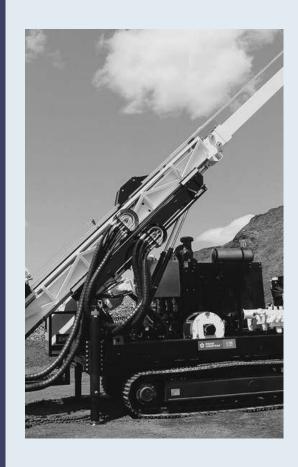

nO

The RS90 is a compact drill rig weighing only about 5656kg.

The drill can be easily mounted on a towing group with hydraulic jacks and towed to remote locations to drill up to 1200m NWL V-WALL.

The design of the machine is similar to the LF-90, but with RME's original modifications.

With upgraded drill head to prevent oil contamination, lubrication system for gear box, easy access for the box of relays and servicing, reinforced mast and additional filtration system, RS90 excels the quality standards of the world's best drilling equipment manufacturers.