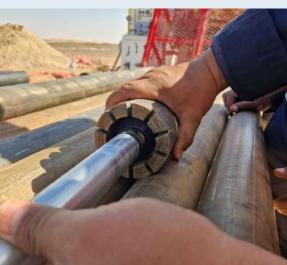

## THE MOST RELIABLE SURVEY TOOL IN THE INDUSTRY

GyroMaster™ is a north seeking gyro with solid state sensors for all downhole applications. The only gyro in the mining industry that is capable of continuous surveying of azimuth from vertical to any orientation.

Secure the most demanding projects with an outstanding accuracy of 3 sigma.

**Compatible** 