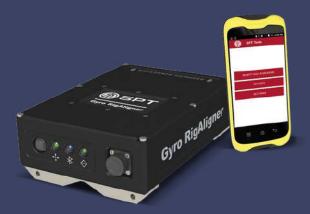

### **GYRO RIGALIGNER™**

The Gyro RigAligner™ is a technological improvement on traditional rig alignment methods.

Align your drill rig in under 5 minutes. 4x Faster than other alignment tools in the market. Eliminate redrilling, save costs and reduce downtime.